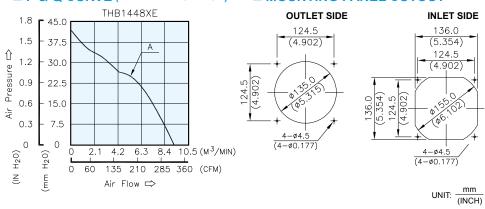

- \* Bearing Type **Ball Bearings**
- \* Material

Impeller: Plastic (UL 94V-0) Frame: Die-cast Aluminum

\* Lead Wires :

UL 1007 AWG #24 OR Equivalent Red Wire Positive(+)

Black Wire Negative(-) Blue Wire (F00)

Yellow Wire Speed Control (PWM)

\* Weight : 590g (20.81 oz)

## 140 x 140 x 38 MM SERIES

## **■ DIMENSIONS DRAWING**



## ■ P & Q CURVE (AT RATED VOLTAGE)

## **■ MOUNTING PANEL CUTOUT**



| MODEL     |            | Rated<br>Voltage | Operating<br>Voltage<br>Range | Input<br>Current | Input<br>Power | Speed  | Maximum<br>Air Flow |        | Maximum<br>Air Pressure |        | Noise |
|-----------|------------|------------------|-------------------------------|------------------|----------------|--------|---------------------|--------|-------------------------|--------|-------|
| PART NO.  | FUNCTION   | VDC              | VDC                           | Amp              | Watt           | R.P.M. | m³/min              | CFM    | mmH <sub>2</sub> O      | IN H₂O | dB-A  |
| THB1448AE | PWM / -F00 | 48               | 30.0 to 60.0                  | 1.10             | 52.80          | 6100   | 9.230               | 325.90 | 41.85                   | 1.340  | 66.8  |

<sup>\*</