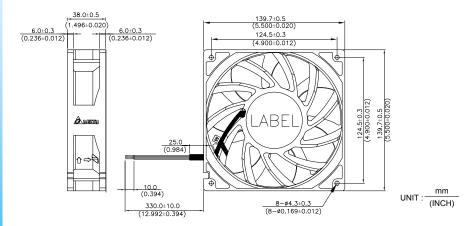

- \* Bearing Type **Ball Bearings**
- \* Material

Impeller: Plastic (UL 94V-0) Frame: Die-cast Aluminum

\* Lead Wires :

UL 1007 AWG #24 OR Equivalent Red Wire Positive(+)

Black Wire Negative(-) Blue Wire (F00)

Yellow Wire Speed Control (PWM)

\* Weight : 590g (20.81 oz)

## 140 x 140 x 38 MM SERIES

## **■ DIMENSIONS DRAWING**



## ■ P & Q CURVE (AT RATED VOLTAGE)

## **■ MOUNTING PANEL CUTOUT**



| MODEL     |            | Rated<br>Voltage | Operating<br>Voltage<br>Range | Input<br>Current | Input<br>Power | Speed  | Maximum<br>Air Flow |        | Maximum<br>Air Pressure |        | Noise |
|-----------|------------|------------------|-------------------------------|------------------|----------------|--------|---------------------|--------|-------------------------|--------|-------|
| PART NO.  | FUNCTION   | VDC              | VDC                           | Amp              | Watt           | R.P.M. | m³/min              | CFM    | mmH <sub>2</sub> O      | IN H₂O | dB-A  |
| THB1448AE | PWM / -F00 | 48               | 30.0 to 60.0                  | 1.10             | 52.80          | 6100   | 9.230